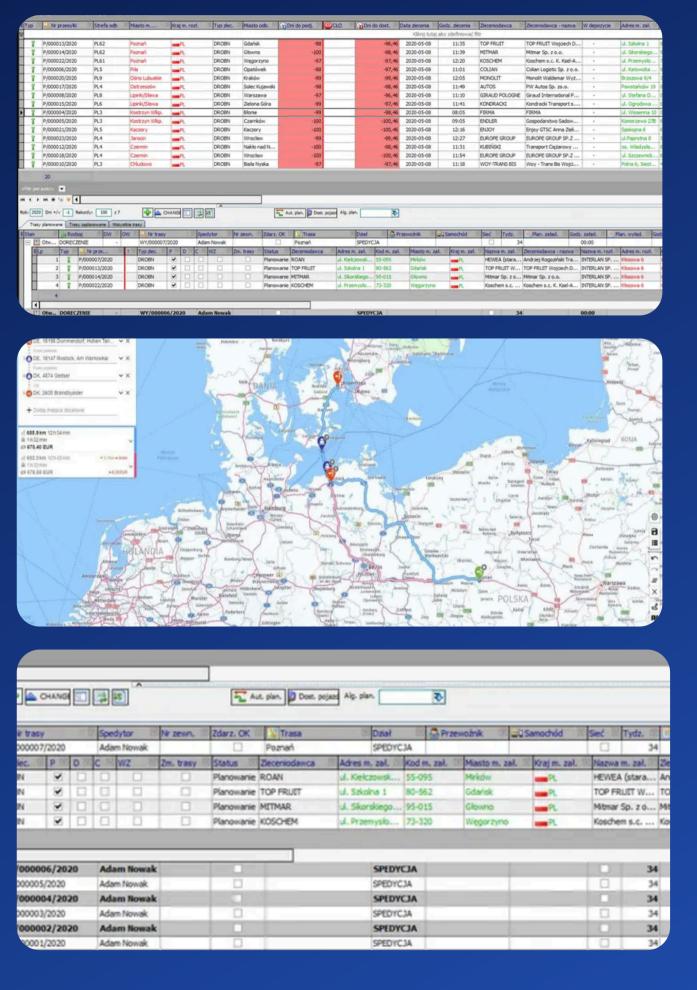

# What Distinguishes Us?

Digital methods of delivery optimization

**How It Works** 

You prive us the order, and our precise IT systems take care of the planning.